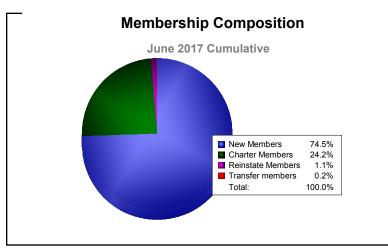

District H 4 As of June 2017 Cumulative

| Year      | New<br>Clubs | Dropped<br>Clubs | Gain/<br>Loss<br>Clubs | New<br>Members | Charter<br>Members | Reinstate<br>Members | Transfer<br>Members | Total<br>Member<br>Added | Total<br>Members<br>Dropped | Gain/<br>Loss<br>Members |
|-----------|--------------|------------------|------------------------|----------------|--------------------|----------------------|---------------------|--------------------------|-----------------------------|--------------------------|
| 2012-2013 | 3            | -2               | 1                      | 247            | 90                 | 22                   | 4                   | 363                      | -214                        | 149                      |
| 2013-2014 | 2            | -1               | 1                      | 135            | 59                 | 21                   | 3                   | 218                      | -264                        | -46                      |
| 2014-2015 | 6            | -4               | 2                      | 135            | 185                | 8                    | 3                   | 331                      | -333                        | -2                       |
| 2015-2016 | 2            | -1               | 1                      | 143            | 65                 | 21                   | 3                   | 232                      | -253                        | -21                      |
| 2016-2017 | 6            | -2               | 4                      | 458            | 149                | 7                    | 1                   | 615                      | -294                        | 321                      |
| Average   | 4            | -2               | 2                      | 224            | 110                | 16                   | 3                   | 352                      | -272                        | 80                       |