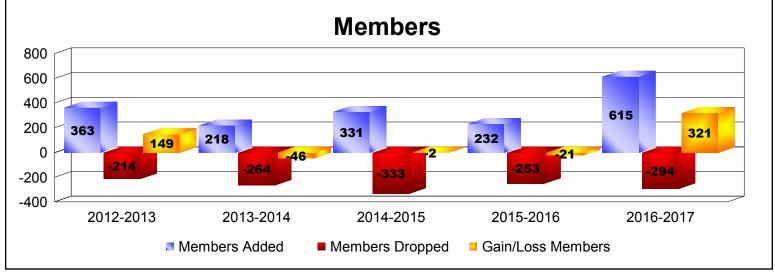

District H 4 As of June 2017 Cumulative

| Year      | New<br>Clubs | Dropped<br>Clubs | Gain/<br>Loss<br>Clubs | New<br>Members | Charter<br>Members | Reinstate<br>Members | Transfer<br>Members | Total<br>Member<br>Added | Total<br>Members<br>Dropped | Gain/<br>Loss<br>Members |
|-----------|--------------|------------------|------------------------|----------------|--------------------|----------------------|---------------------|--------------------------|-----------------------------|--------------------------|
| 2012-2013 | 3            | -2               | 1                      | 247            | 90                 | 22                   | 4                   | 363                      | -214                        | 149                      |
| 2013-2014 | 2            | -1               | 1                      | 135            | 59                 | 21                   | 3                   | 218                      | -264                        | -46                      |
| 2014-2015 | 6            | -4               | 2                      | 135            | 185                | 8                    | 3                   | 331                      | -333                        | -2                       |
| 2015-2016 | 2            | -1               | 1                      | 143            | 65                 | 21                   | 3                   | 232                      | -253                        | -21                      |
| 2016-2017 | 6            | -2               | 4                      | 458            | 149                | 7                    | 1                   | 615                      | -294                        | 321                      |
| Average   | 4            | -2               | 2                      | 224            | 110                | 16                   | 3                   | 352                      | -272                        | 80                       |