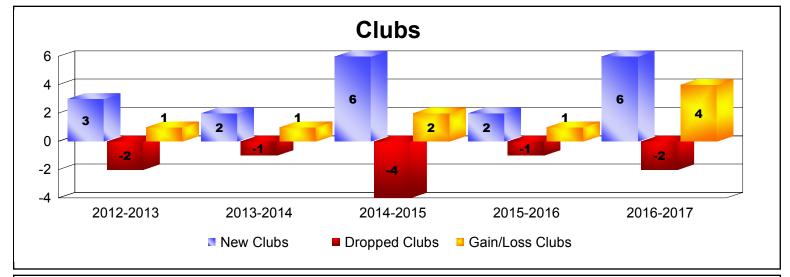

District H 4 As of June 2017 Cumulative

| Year      | New<br>Clubs | Dropped<br>Clubs | Gain/<br>Loss<br>Clubs | New<br>Members | Charter<br>Members | Reinstate<br>Members | Transfer<br>Members | Total<br>Member<br>Added | Total<br>Members<br>Dropped | Gain/<br>Loss<br>Members |
|-----------|--------------|------------------|------------------------|----------------|--------------------|----------------------|---------------------|--------------------------|-----------------------------|--------------------------|
| 2012-2013 | 3            | -2               | 1                      | 247            | 90                 | 22                   | 4                   | 363                      | -214                        | 149                      |
| 2013-2014 | 2            | -1               | 1                      | 135            | 59                 | 21                   | 3                   | 218                      | -264                        | -46                      |
| 2014-2015 | 6            | -4               | 2                      | 135            | 185                | 8                    | 3                   | 331                      | -333                        | -2                       |
| 2015-2016 | 2            | -1               | 1                      | 143            | 65                 | 21                   | 3                   | 232                      | -253                        | -21                      |
| 2016-2017 | 6            | -2               | 4                      | 458            | 149                | 7                    | 1                   | 615                      | -294                        | 321                      |
| Average   | 4            | -2               | 2                      | 224            | 110                | 16                   | 3                   | 352                      | -272                        | 80                       |